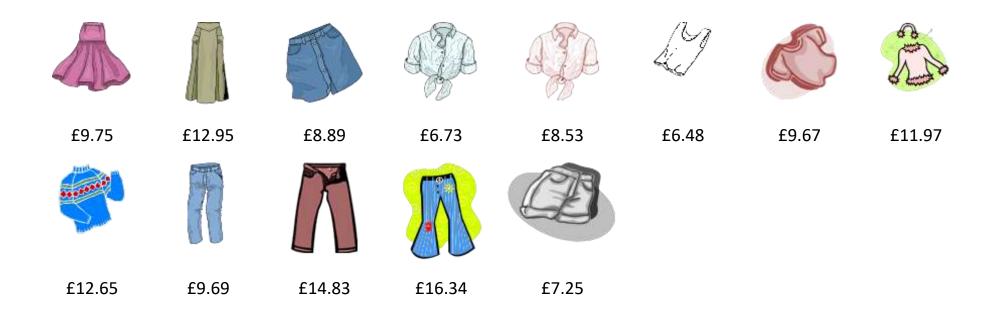

## Girl's World

Lucy has been given money for her birthday and she wants to buy a new outfit. She can only spend £25 on the whole outfit.

- 1. Create outfit ideas for Lucy. Draw the outfits with price labels.
- 2. Show the total cost.
- 3. Show how much change she would get.
- 4. With which outfit would she receive the most change and how much would this be?