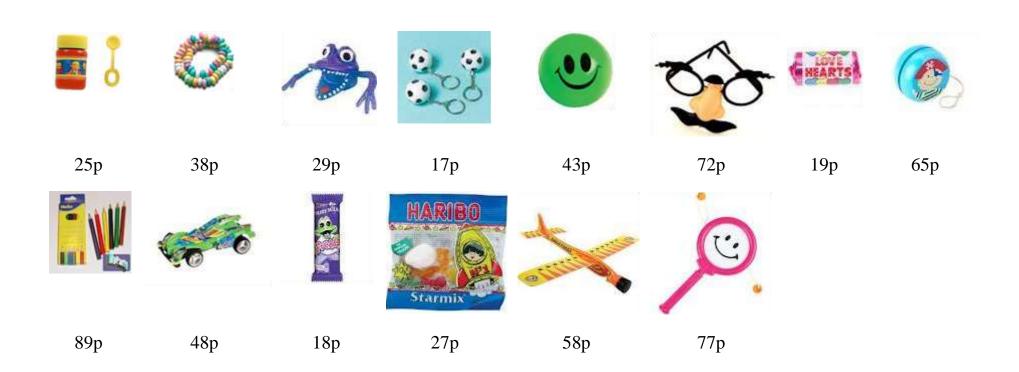

## Nigel's Newsagents

Danny is having a party and wants to give his guests a party bag each containing 4 items. He can only spend £2 per person.

- 1. Create party bag ideas. Draw the bag with price labels.
- 2. Show the total cost.
- 3. Show how much change he would get.
- 4. With which bag would he receive the most change and how much would this be?