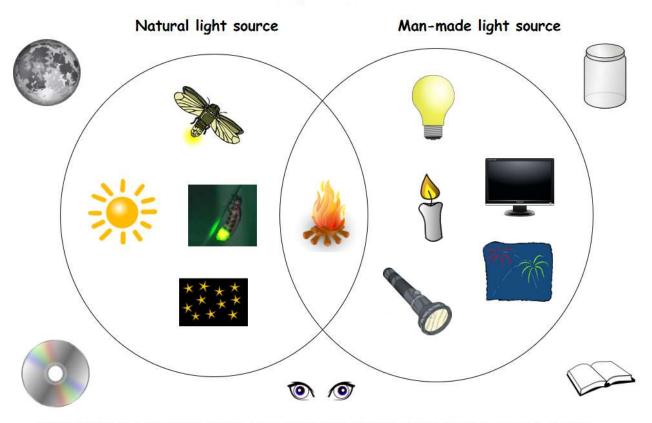

## **Answers**

Extension: Write a sentence to explain on why each item you have put outside the ovals is not a light source.