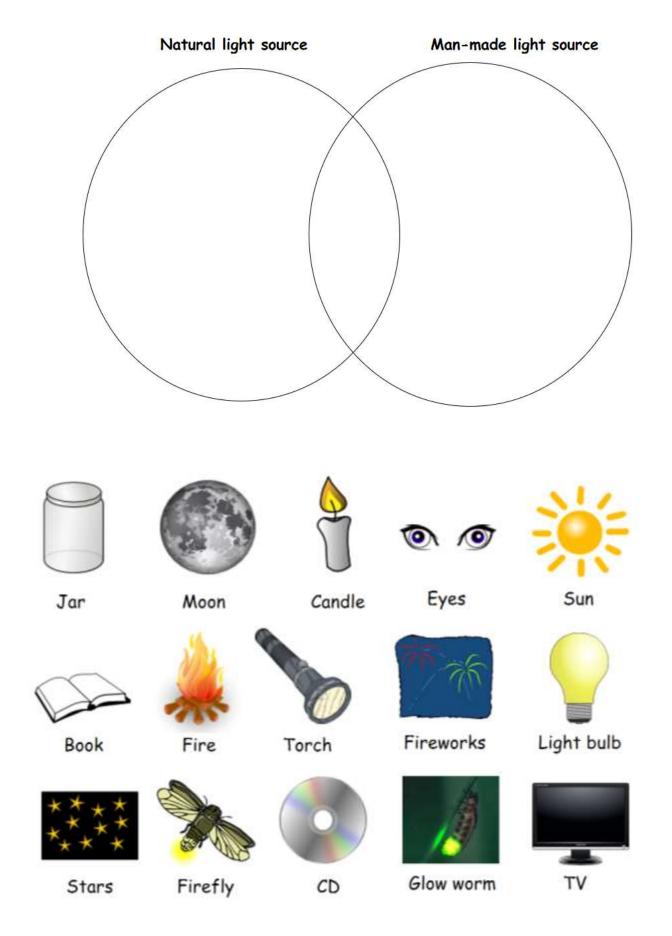

https://www.bbc.co.uk/bitesize/topics/zbssqk7/articles/z2s4xfr

Are these objects light sources? Make a list of Yes or No for the items below.

Next either print out or draw the Venn diagram. You then need to decide if the different light sources are natural or man-made (You can stick these or write them in the correct place. If they are not a sources of light put them around the outside.