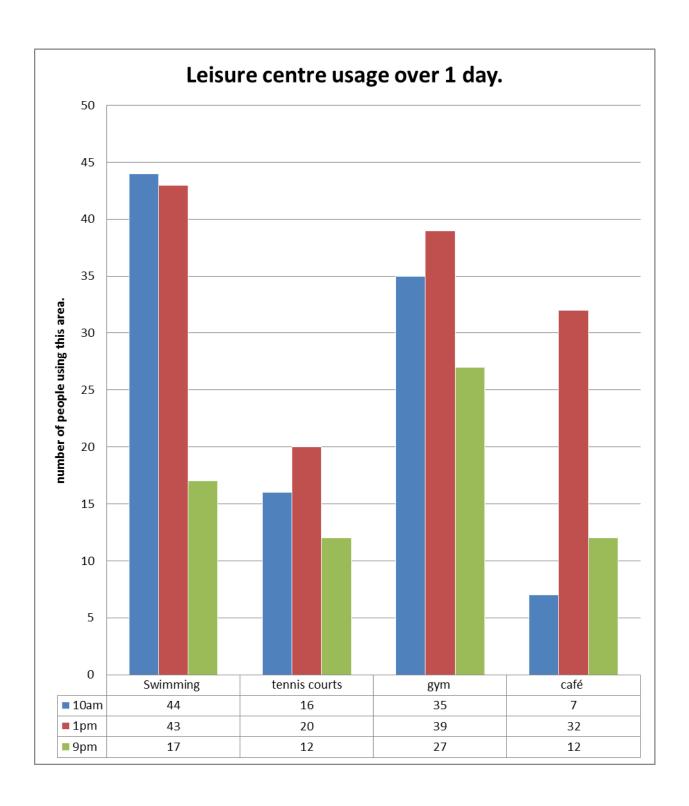

Leisure centre usage bar chart.

- 1. What activity is the most popular?
- 2. What time of day is busiest in the Leisure Centre?
- 3. How many more people were swimming at 10am than at 9pm?
- 4. Why do you think the café was busiest at 1pm?
- 5. How many people were using the Leisure Centre at 1pm?
- 6. How many more people were using the swimming pool than the gym at 10am?
- 7. If you took another set of results at 5pm what do you imagine the results would look like? Write a table showing the results (you have selected) at 5pm and then plot them on your own bar chart.
- 8. What other useful information might the Leisure Centre want to collect? Can you think of different categories maybe giving more information about the type of people using the Centre.