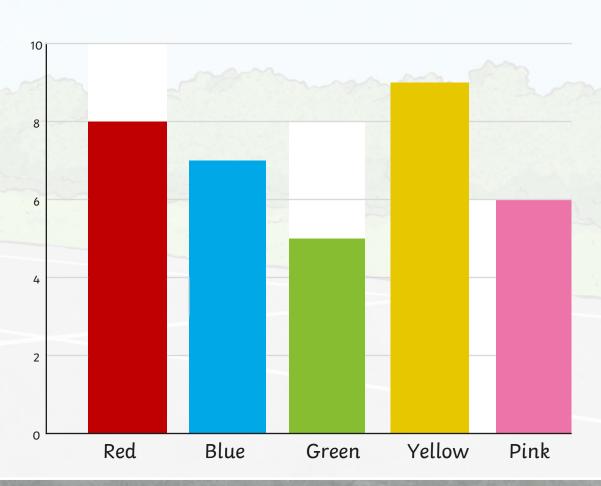

Here is a bar chart showing children's favourite colours. The scale counts up in 1s.

Here is the same bar chart with the scale counting up in 2s. If there is an odd number, we have the bar stopping halfway between the numbers.