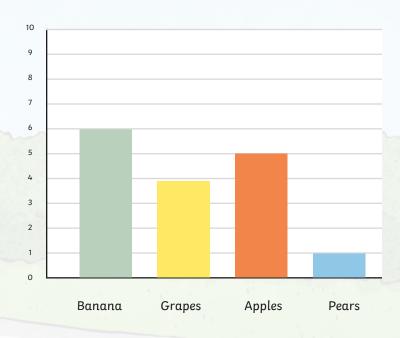

Here is a bar chart showing the favourite fruit for a class of children. The scale counts up in 1s.

Here is the same bar chart with the number scale changed to only show the even numbers.

The scale counts up in 2s.