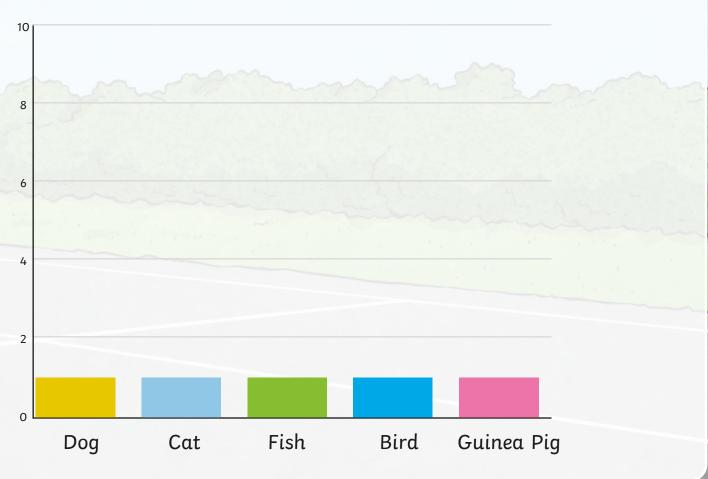

Here is a bar chart showing children's pets. The scale counts up in 1s.

Here is the same bar chart with the scale counting up in 2s. If there is an odd number, we have the bar stopping halfway between the numbers.