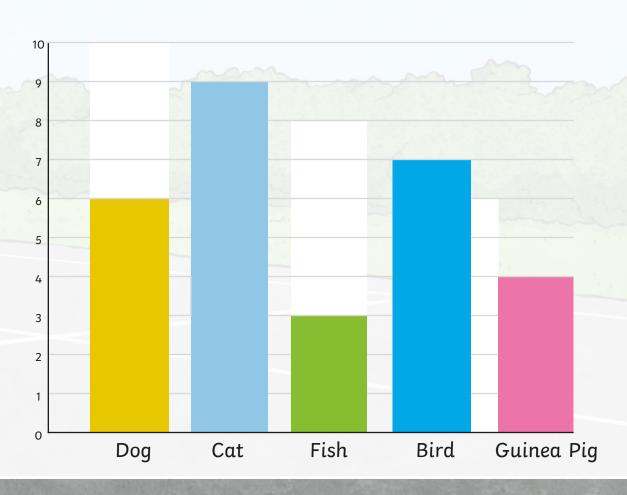

Here is a bar chart showing children's pets. The scale counts up in 1s.

Here is the same bar chart with the scale counting up in 2s. If there is an odd number, we have the bar stopping halfway between the numbers.