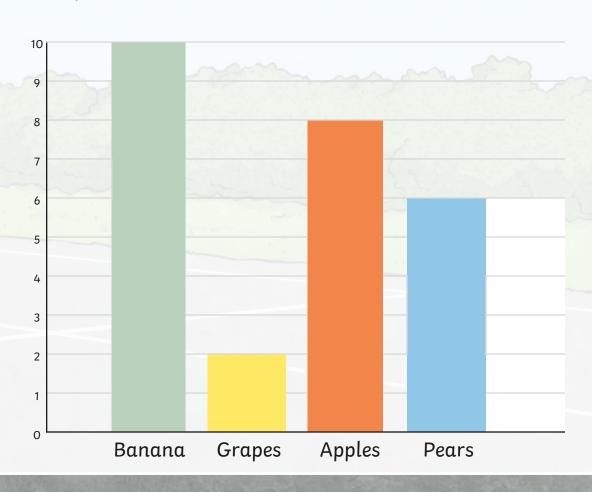

Here is a bar chart showing the favourite fruit for a class of children. The scale counts up in 1s.

Here is the same bar chart with the number scale changed to only show the even numbers.

The scale counts up in 2s.