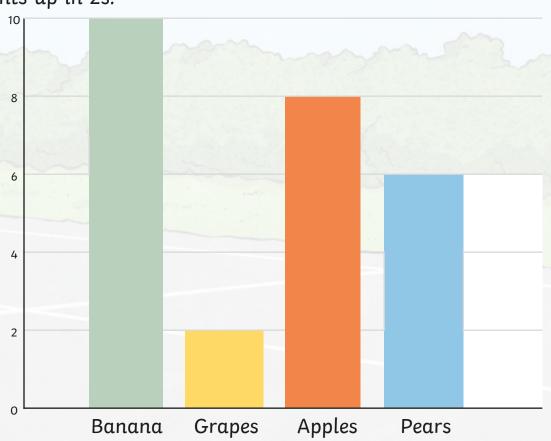

Here is a bar chart showing the favourite fruit for a class of children. The scale counts up in 1s.

Here is the same bar chart with the number scale changed to only show the even numbers.

The scale counts up in 2s.