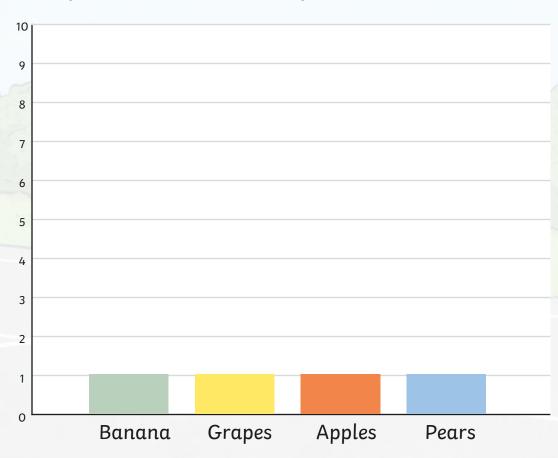

Here is a bar chart showing the favourite fruit for a class of children. The scale counts up in 1s.

Here is the same bar chart with the number scale changed to only show the even numbers.

The scale counts up in 2s.