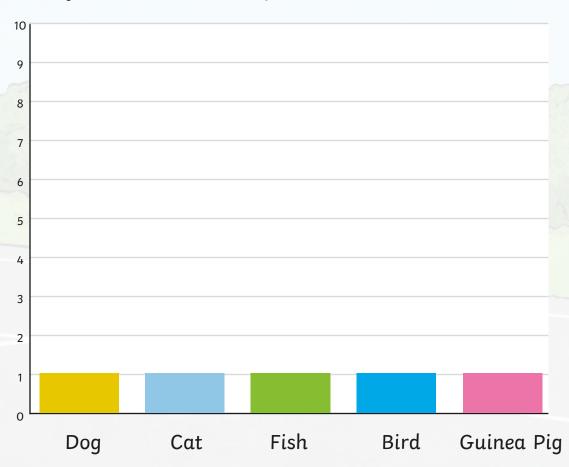

Here is a bar chart showing children's pets. The scale counts up in 1s.

Here is the same bar chart with the scale counting up in 2s. If there is an odd number, we have the bar stopping halfway between the numbers.