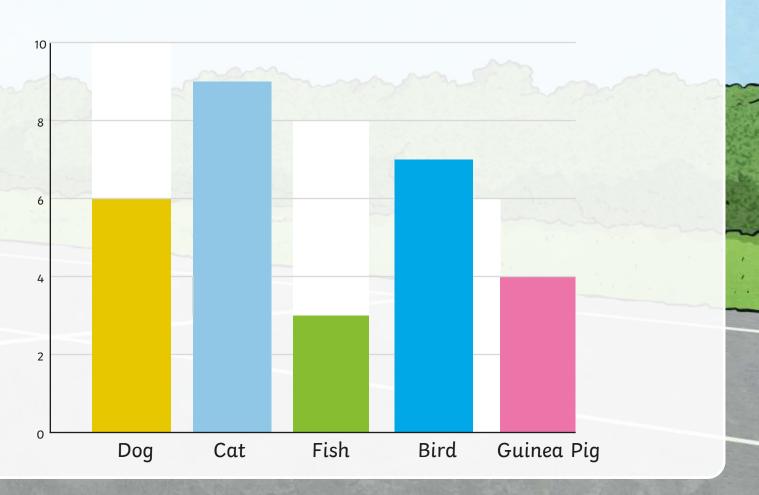

Here is a bar chart showing children's pets. The scale counts up in 1s.

Here is the same bar chart with the scale counting up in 2s. If there is an odd number, we have the bar stopping halfway between the numbers.