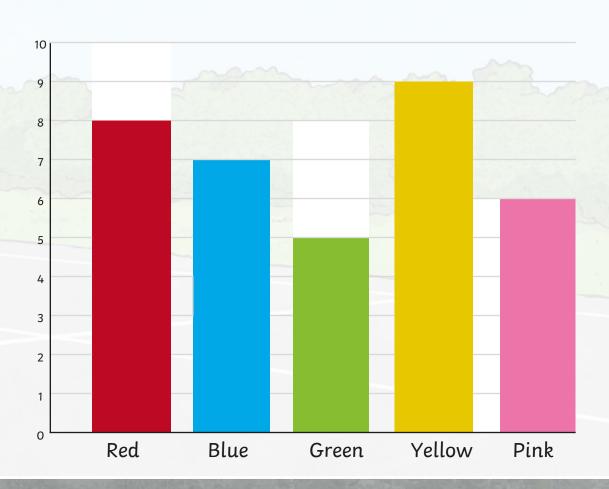

Here is a bar chart showing children's favourite colours. The scale counts up in 1s.

Here is the same bar chart with the scale counting up in 2s. If there is an odd number, we have the bar stopping halfway between the numbers.