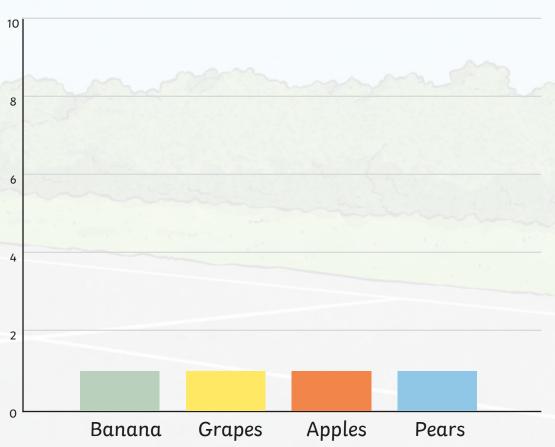

Here is a bar chart showing the favourite fruit for a class of children. The scale counts up in 1s.

Here is the same bar chart with the number scale changed to only show the even numbers.

The scale counts up in 2s.