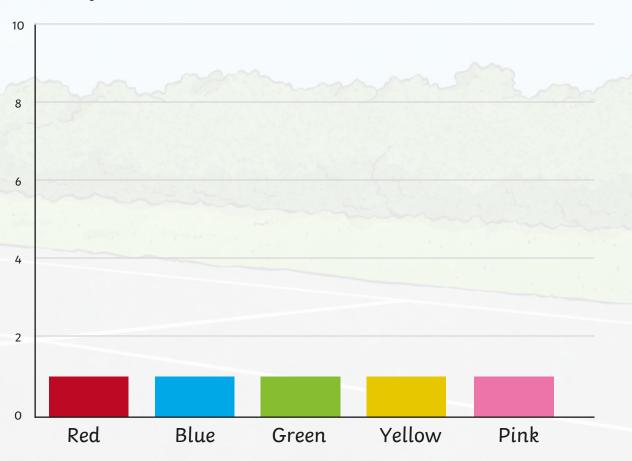

Here is a bar chart showing children's favourite colours. The scale counts up in 1s.

Here is the same bar chart with the scale counting up in 2s. If there is an odd number, we have the bar stopping halfway between the numbers.