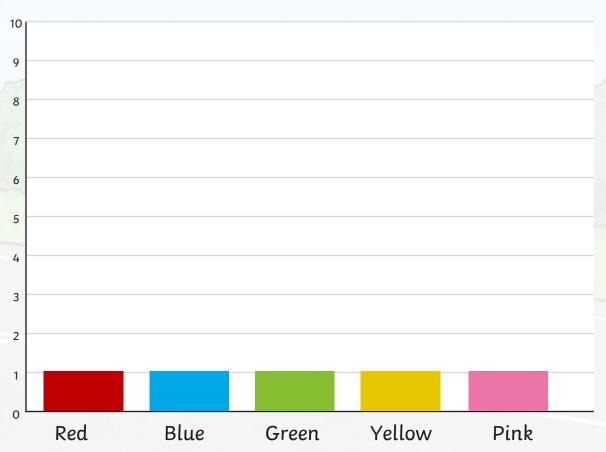

Here is a bar chart showing children's favourite colours. The scale counts up in 1s.

Here is the same bar chart with the scale counting up in 2s. If there is an odd number, we have the bar stopping halfway between the numbers.