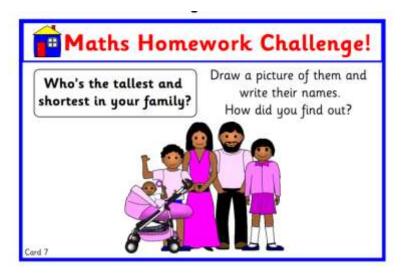

#### 28<sup>th</sup> April 2020:

Can you explain your answers for example "My dad is the tallest because..."

Can you explain your answers for example "My teddy is the lightest because..."