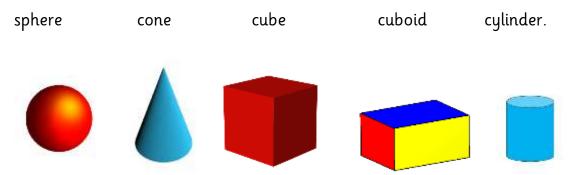

#### 27<sup>th</sup> April 2020:

Go on a 3D shape hunt around your home to see if you can find objects that are the same shape as a;

Record how many you find. Which was the most popular shape?