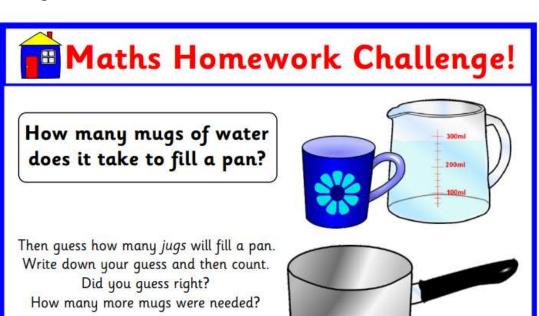

## Maths Homework Challenge!

# How many pans of water does it take to fill the sink?

Then guess how many *jugs* will fill the sink. Write down your guess and then count. Did you guess right? Did you need more or less jugs to fill the sink?